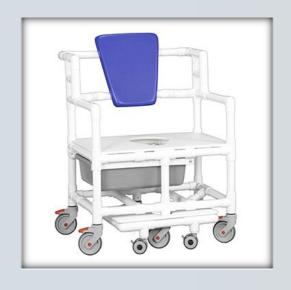

## **DATASHEET: BSC660 P**

## **Bariatric Shower Chair Commode**

| Technical         | Data           |
|-------------------|----------------|
| Height:           | 41"            |
| Width:            | 32.5"          |
| Depth:            | 27.5"          |
| Weight:           | 68 lbs         |
| Seat Height:      | 21.5"          |
| Clearance:        | NA             |
| Between the arms: | 28"            |
| Weight Capacity:  | 700 lbs        |
| Ship Weight       | 68 lbs         |
| Shipping Method   | Common Carrier |

| Ordering Options                 |
|----------------------------------|
| BSC660 P B                       |
| BSC660 P G                       |
| Specify backrest color selection |

- High density polyethylene flat seat
- Larger seat hole opening for easy toileting care
- Designed for larger patients
- 6 deluxe, Never Rust, all locking, 5" swivel casters
- Slideout footrest rolls on 3" no rust, twin wheel casters
- Convenient push bar

| Replacement Parts                         |  |
|-------------------------------------------|--|
| BSC CSTRSET SS— Replacement Caster Set    |  |
| 660 SEAT PLATE – Replacement Seat         |  |
| BARIATRIC PAIL – Replacement Commode Pail |  |
| VL SOFT BKRST B/G – Replacement Backrest  |  |